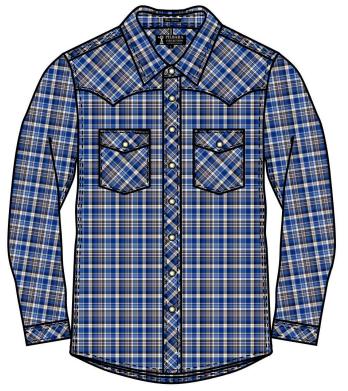

### RMPW009 Men's Pearl Snap Button Long Sleeve Shirt, Y/D Check

# **Features**

- Crafted from 100% Easy Care Ultra Fine Cotton
- Exceptional Softness and Premium Hand Feel
- Timeless Classic Check Design
- Double Pocket
- Mitred Shape of Shoulder Yoke and Pocket
- Bias Cutting on Yoke, Front Placket and Cuff
- Classic Fit Styling
- Designed for Comfort and Style
- Adjustable Cuff
- Pearl White Snap Button

# Fabric:

Crafted from 100% High Count, Easy Care, Fine Cotton, 120gsm, Yarn Dyed Check