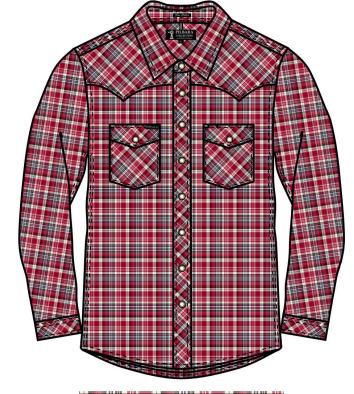

### RMPW009 Men's Pearl Snap Button Long Sleeve Shirt, Y/D Check

# **Features**

- Crafted from 100% Easy Care Ultra Fine Cotton
- Exceptional Softness and Premium Hand Feel
- Timeless Classic Check Design
- Double Pocket
- Mitred Shape of Shoulder Yoke and Pocket
- Bias Cutting on Yoke, Front Placket and Cuff
- Classic Fit Styling
- Designed for Comfort and Style
- Adjustable Cuff
- Pearl White Snap Button

# Fabric:

Crafted from 100% High Count, Easy Care, Fine Cotton, 120gsm, Yarn Dyed Check