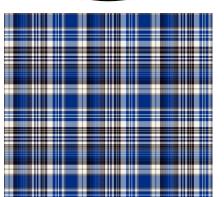

# Colour:

Blue-Black-White

Blue-Navy-White

Red-Black-White

Size Range XS - 6XL**Fabric Quality** 

| Dimension Stabili | +/-3%           |            |  |  |
|-------------------|-----------------|------------|--|--|
| Colour Fastness   | Colour Change   | 4          |  |  |
| to Washing        | Colour Staining | 4-5        |  |  |
| Colour Fastness   | Dry             | 3-4        |  |  |
| to Rubbing        | Wet             | 2-3        |  |  |
| Tearing           | Warp            | >=10 min N |  |  |
| Strength          | Weft            | >=7 min N  |  |  |