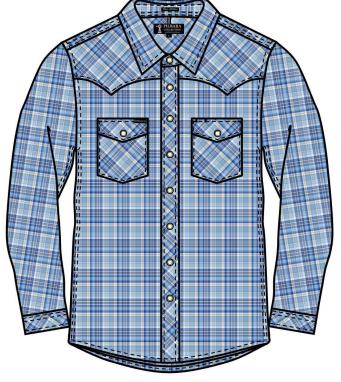

### RMPW009 Men's Pearl Snap Button Long Sleeve Shirt, Y/D Check

# **Features**

- Crafted from 100% Easy Care Ultra Fine Cotton
- Exceptional Softness and Premium Hand Feel
- Timeless Classic Check Design
- Double Pocket
- Mitred Shape of Shoulder Yoke and Pocket
- Bias Cutting on Yoke, Front Placket and Cuff
- Classic Fit Styling
- Designed for Comfort and Style
- Adjustable Cuff
- Pearl White Snap Button

# Fabric:

Crafted from 100% High Count, Easy Care, Fine Cotton, 120gsm, Yarn Dyed Check