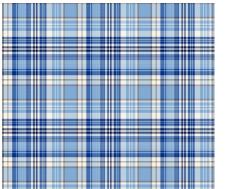

# Colour:

Blue-Black-White

Blue-Navy-White

Red-Black-White

Size Range XS - 6XL**Fabric Quality** 

| Dimension Stabili | +/-3%           |            |  |  |
|-------------------|-----------------|------------|--|--|
| Colour Fastness   | Colour Change   | 4          |  |  |
| to Washing        | Colour Staining | 4-5        |  |  |
| Colour Fastness   | Dry             | 3-4        |  |  |
| to Rubbing        | Wet             | 2-3        |  |  |
| Tearing           | Warp            | >=10 min N |  |  |
| Strength          | Weft            | >=7 min N  |  |  |

**Blue-Navy-White** 

**Red-Black-White** 